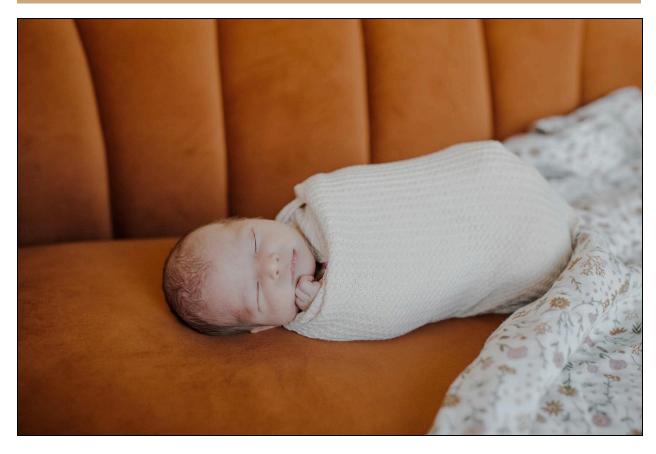

### Newborn \$299

### (FORMER WEDDING COUPLES RECEIVE \$75 0FF)

Newborn sessions are photographed on-location, typically in-home. I just need an area with available window light where the backdrop is simple, like a wall without photos, tv's etc. You may not think you have a spot but I have yet to go to a home where I can't find a great, workable area for photos!

For a newborn session, it works best to have your baby in just a diaper, fed & sleepy if possible. I have a velcro swaddle I typically use to keep baby warm, and over that we select swaddle wraps. I own neutral color swaddles but I welcome swaddles & blankets or quilts with color and patterns as well!